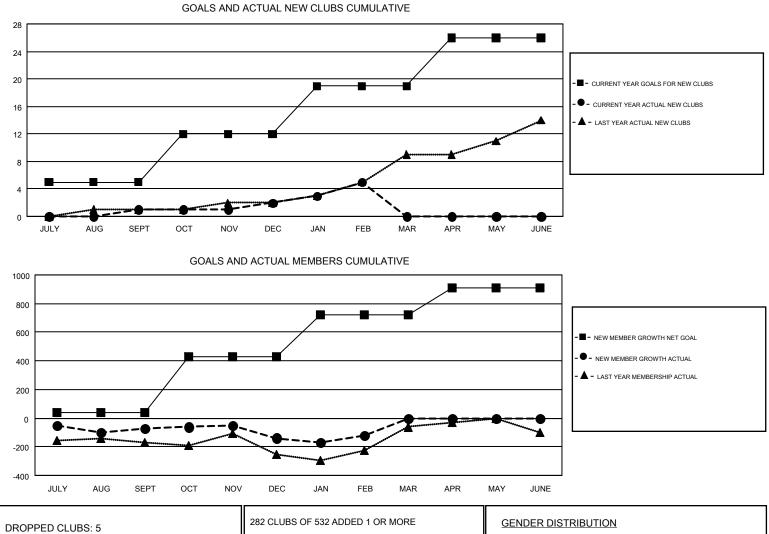

#### ED LECIUS GMT

| GMT: ED LEO           | CIUS          |           |               |                       |                                                                |                                                              | GMT CA 1                                           |  |
|-----------------------|---------------|-----------|---------------|-----------------------|----------------------------------------------------------------|--------------------------------------------------------------|----------------------------------------------------|--|
| Clubs                 |               |           |               | Members               |                                                                |                                                              |                                                    |  |
| RESULTS FOR 2016-2017 |               |           |               | RESULTS FOR 2016-2017 |                                                                |                                                              |                                                    |  |
| QUARTER               | NEW CLUB GOAL | NEW CLUBS | DROPPED CLUBS | QUARTER               | NEW MEMBER GROWTH<br>NET GOAL (not reinstated<br>or transfers) | NEW MEMBER<br>GROWTH ACTUAL (not<br>reinstated or transfers) | DROPPED<br>MEMBERS ACTUAL<br>(including transfers) |  |
| JULY/AUG/SEPT         | 5             | 1         | 1             | JULY/AUG/SEPT         | 36                                                             | 330                                                          | 404                                                |  |
| OCT/NOV/DEC           | 7             | 1         | 3             | OCT/NOV/DEC           | 394                                                            | 417                                                          | 487                                                |  |
| JAN/FEB/MAR           | 7             | 3         | 1             | JAN/FEB/MAR           | 292                                                            | 269                                                          | 253                                                |  |
| APR/MAY/JUNE          | 7             | 0         | 0             | APR/MAY/JUNE          | 189                                                            | 0                                                            | 0                                                  |  |

| DROPPED CLUBS: 5 |       | 282 CLUBS OF 532 ADDED 1 OR MORE | GENDER DISTRIBUTION                                             |                |       |
|------------------|-------|----------------------------------|-----------------------------------------------------------------|----------------|-------|
|                  |       | NEW MEMBERS                      | MALE                                                            | 9,419 (63.57%) |       |
|                  |       | 1                                | FEMALE                                                          | 5,397 (36.43%) |       |
| DROPPED MEMBERS  |       |                                  |                                                                 |                |       |
| DECEASED         | 124   | CLICK HERE FOR CUMULATIVE        | TOTAL FAMILY UNIT MEMBERS<br>FAMILY MEMBERS PAYING HALF<br>DUES |                | 2,409 |
| CLUB CANCELLED   | 46    | MEMBERSHIP DATA                  |                                                                 |                |       |
| OTHER            | 969   |                                  |                                                                 |                | 1,246 |
| TOTAL            | 1,139 |                                  | DUES                                                            |                |       |
| <u>.</u>         |       |                                  |                                                                 |                |       |